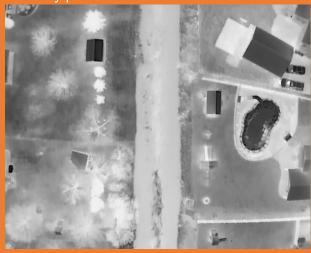

## **AERIAL SEARCH**

A new component of our business is offering search services. This is basic service that does not require rescue. With our Matrice 30T thermal imaging drone we can assist with locating a lost person or family pet.